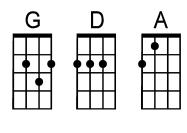

## This Land is Your Land

by Woody Guthrie (1944)

| intro: D            |                                                                                                                                                                                                                    |
|---------------------|--------------------------------------------------------------------------------------------------------------------------------------------------------------------------------------------------------------------|
| Chorus:             | This land is your land—this land is my land—  .   A   D  From Cali-for-nia—to the New York Is-land—  .   G   D    From the redwood for-est—to the Gulf Stream wat-ers—  A   D  This land—was made for you and me—— |
| I sav<br>I sav<br>A | G   D  went walk-ing that ribbon of high-way   A   D  v a-bove me that endless sky-way   G   D    v be- low me that golden val-ley   D  land was made for you and me                                               |
| Chorus:             | .   G   D  This land is your land this land is my land   A   D  From Cali-for-nia to the New York Is-land   D    From the redwood for-est to the Gulf Stream wat-ers A   D  This land was made for you and me      |
| To th<br>Whil<br>A  | G   D med and ramb-led— and I followed my foot-steps—   A   D   D                                                                                                                                                  |